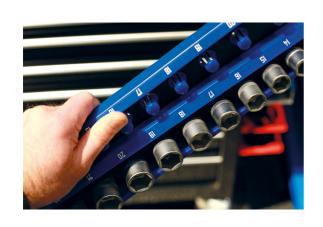

## **Twist Lock Socket Tray 1/2"D**

A socket rail tray for storing up to 28 1/2"D sockets with an easy to use twist and lock mechanism to securely hold the sockets in position. It also features a soft non-slip rubber backing to keep the tray in place and to help prevent any scratches, and is ideal for in drawer storage.

## **Additional Information**

- Socket organizer, holds 28 standard or deep 1/2"D sockets, featuring a twist & lock function to keep the sockets in place.
- For socket sizes: 10, 11, 12, 13, 14, 15, 16, 17, 18, 19, 20, 21, 22 & 23mm.
- Overall dimensions: 481 x 101 x 25.5mm.
- Manufactured from Polypropylene (PP) & Thermoplastic rubber (TPR).
- Other sizes also available; 1/4"D (Part No. 8632), 3/8"D (Part No. 8633).